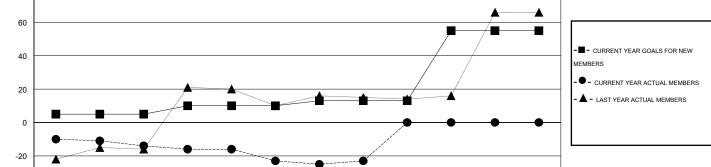

## LOCATION ISRAEL

| Clubs                        |                  |                     |                            |                             | Members                      |                    |                                  |                              |                             |  |
|------------------------------|------------------|---------------------|----------------------------|-----------------------------|------------------------------|--------------------|----------------------------------|------------------------------|-----------------------------|--|
|                              | RESU             | LTS FOR 2013-2014   |                            |                             | RESULTS FOR 2013-2014        |                    |                                  |                              |                             |  |
| QUARTER                      | NEW CLUB<br>GOAL | ACTUAL NEW<br>CLUBS | ACTUAL<br>DROPPED<br>CLUBS | ACTUAL NET<br>GAIN/<br>LOSS | QUARTER                      | NEW MEMBER<br>GOAL | ACTUAL TOTAL<br>MEMBERS<br>ADDED | ACTUAL<br>DROPPED<br>MEMBERS | ACTUAL NET<br>GAIN/<br>LOSS |  |
| JULY/AUG/SEPT<br>OCT/NOV/DEC | 0<br>0           | 0<br>0              | 0<br>0                     | 0<br>0                      | JULY/AUG/SEPT<br>OCT/NOV/DEC | 5<br>5             | 8<br>7                           | 22<br>16                     | -14<br>-9                   |  |
| JAN/FEB/MAR<br>APR/MAY/JUNE  | 0<br>2           | 0<br>0              | 0<br>0                     | 0<br>0                      | JAN/FEB/MAR<br>APR/MAY/JUNE  | 3<br>42            | 15<br>0                          | 15<br>0                      | 0<br>0                      |  |