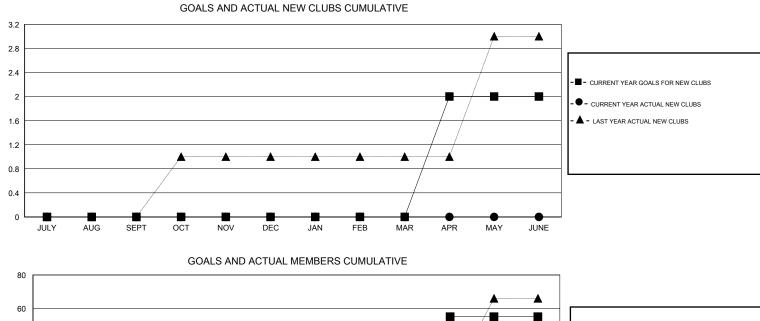

## LOCATION ISRAEL

| Clubs                        |                  |                     |                            |                             | Members                      |                    |                                  |                              |                             |  |
|------------------------------|------------------|---------------------|----------------------------|-----------------------------|------------------------------|--------------------|----------------------------------|------------------------------|-----------------------------|--|
|                              | RESU             | LTS FOR 2013-2014   |                            |                             | RESULTS FOR 2013-2014        |                    |                                  |                              |                             |  |
| QUARTER                      | NEW CLUB<br>GOAL | ACTUAL NEW<br>CLUBS | ACTUAL<br>DROPPED<br>CLUBS | ACTUAL NET<br>GAIN/<br>LOSS | QUARTER                      | NEW MEMBER<br>GOAL | ACTUAL TOTAL<br>MEMBERS<br>ADDED | ACTUAL<br>DROPPED<br>MEMBERS | ACTUAL NET<br>GAIN/<br>LOSS |  |
| JULY/AUG/SEPT<br>OCT/NOV/DEC | 0<br>0           | 0<br>0              | 0<br>0                     | 0<br>0                      | JULY/AUG/SEPT<br>OCT/NOV/DEC | 5<br>5             | 8<br>7                           | 22<br>16                     | -14<br>-9                   |  |
| JAN/FEB/MAR<br>APR/MAY/JUNE  | 0<br>2           | 0<br>0              | 0<br>0                     | 0<br>0                      | JAN/FEB/MAR<br>APR/MAY/JUNE  | 3<br>42            | 15<br>0                          | 15<br>0                      | 0<br>0                      |  |